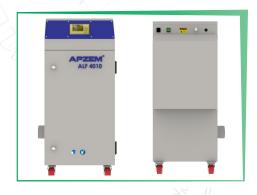

|
|------------|-------------------------------------------------------------|
| ALF4010-02 | Non-ESD Arm With Arm Adapter                                |
| ALF4010-03 | Table Mount And ESD Arm                                     |
| ALF4010-04 | Table Mount And Non-ESD Arm                                 |
| ALF4010-05 | 4" Flexible Hose                                            |
| ALF4010-06 | Custom Hood                                                 |
| ALF4010-07 | 18 Joints Extraction Arm with capturing hood and slide gate |
| ALF4010-08 | Pre Cyclone Collector                                       |
| ALF4010-09 | Spark Arrestor                                              |
|            |                                                             |

#### Front and Back View



Side View



\* - Optional Features





## **PROMISING ECO SOLUTIONS**