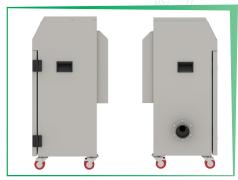

---|-------------------------------------------------------------|
| ALF4010-02 | Non-ESD Arm With Arm Adapter                                |
| ALF4010-03 | Table Mount And ESD Arm                                     |
| ALF4010-04 | Table Mount And Non-ESD Arm                                 |
| ALF4010-05 | 4" Flexible Hose                                            |
| ALF4010-06 | Custom Hood                                                 |
| ALF4010-07 | 18 Joints Extraction Arm with capturing hood and slide gate |
| ALF4010-08 | Pre Cyclone Collector                                       |
| ALF4010-09 | Spark Arrestor                                              |
|            |                                                             |

#### Front and Back View



Side View



\* - Optional Features





## **PROMISING ECO SOLUTIONS**