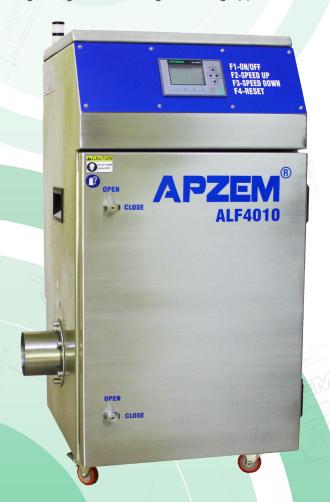

# ALF4010 LASER FUME DUST EXTRACTOR

pzem ALF4010 Laser Fume Extractors are specially designed high tech extractors catering the needs of heavy duty metal and non metal dust and fumes exrtaction in Laser marking, Laser Engraving, Laser cutting & welding applications.

#### **Features**

Low noise design

Heavy Duty Construction

Portable and Compact design

Digitalized Control

Three stage Filtration

Feather Touch Controls

Easy filter replacement

Filter Choke Alarm Indication

Secure Lock Operation

Dual start mode ( Auto / Manual )

Stainless Steel Construction\*

Remote Start / Stop interfacing module with Laser machine\*

## **LASER FUME DUST EXTRACTOR**

| •     |      |     |     |
|-------|------|-----|-----|
| Speci | tica | TIO | ns  |
| Oboo. |      |     | ••• |

| Basic Details              | ALF4010                                        |
|----------------------------|------------------------------------------------|
| Rated air flow (CMH/CFM)   | 375/220                                        |
| Vacuum (max)               | 10kpa                                          |
| Overall dimensions (LxWxH) | 550 x 550 x 1050 mm                            |
| MOC                        | Plain carbon steel                             |
| Machine weight             | 90kg                                           |
| Finish                     | powder coated                                  |
| Power                      | 1.2 kW                                         |
| Input Supply               | single phase , 230V AC , 50/60Hz               |
| Cord length                | 3mtrs                                          |
| Noise level                | <72 dB                                         |
| Inlet size                 | 100/50 mm                                      |
| Efficiency                 | 99.99% @ 0.3 microns                           |
| Filter details             |                                                |
| Stages of filtration       | Pre-Filter Hepa Filter Activated Carbon Filter |