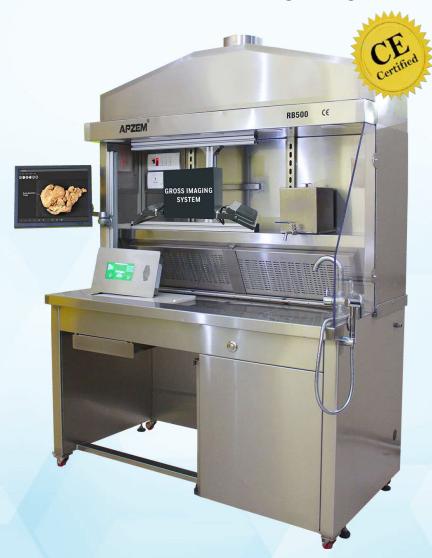

## APZEM PROFESSIONAL BACKDRAFT GROSSING STATION

## (RB SERIES)

APZEMPremium series Backdraft Grossing Station were designed to provide Sturdy, customizable and affordable workstation for medium to large Labs. The premium series workstation comes with higher suction capacity and additional features that assists in grossing as well as protects you from inhaling harmful Formalin and other harmful fumes while grossing.

## **Standard Features**

Anti Corrosive Construction

Towel Holder

Bio Decomposer

Perforated Worktop

Laser Etched Cutting Board

Transparent Panels

Inbuilt Ventilation

Instrument Holder (Magnetic)

Work floor Levelling

Spacious Sink

Custom Filters

Formalin Dispenser

Backdraft Extraction

Ergonomic Design

Powerful Lights

Spacious Shelves

Boundry Rinse

Hand Rinse

## **Optional Features**

Magnifying Lamp

Formalin Monitoring System

Path Imaging System

Adjustable Shelves

Safety Shield

Organizer Bin

Camera Holder

Digital Weighing Scale

MOC: SS316

Ruler (Inch scale)

Optional Carbon Filter

LED Monitor

Pullout Pad

CPU | Keyboard Mounting Brackets