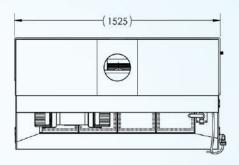

| MODEL NO | SIZE (LENGTH) |
|----------|---------------|
| RB500    | 5 FEET        |
| RB600    | 6 FEET        |
| RB700    | 7 FEET        |

| Specification           |                                                                                                    |
|-------------------------|----------------------------------------------------------------------------------------------------|
| Model                   | RB500                                                                                              |
| MOC                     | SS304 (Standard) / SS316 (Optional)                                                                |
| Ventilation             | Backdraft                                                                                          |
| Dimension               | 1515mm Length x 805mm Width x 2145mm Height                                                        |
| Work Surface            | 900mm height (Can be customized on request)                                                        |
| Sink                    | 380mm length x 350mm width x 180mm deep sink                                                       |
| Filters                 | Water washable polyester prefilters along with optional custom designed filter                     |
| Electrical              | 220 - 240 VAC 50/60 Hz, 1 Phase , 110 V supplied on request                                        |
| Plumbing                | 1/2" industrial grade flexible hose supplied for water connection 1/2" drain hose (waste disposal) |
| Waste Disposal          | 0.55 HP High capacity waste disposal unit.                                                         |
| Exhaust air capacity    | 1800 CMH                                                                                           |
| Perforated working area | 1150mm length x 460mm width                                                                        |
| exhaust duct diameter   | 200mm diameter                                                                                     |