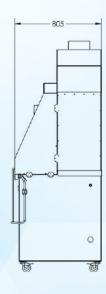

| MODEL NO | SIZE (LENGTH) |
|----------|---------------|
| RB500    | 5 FEET        |
| RB600    | 6 FEET        |
| RB700    | 7 FEET        |

| Specification           |                                                                                                    |
|-------------------------|----------------------------------------------------------------------------------------------------|
| Model                   | RB500                                                                                              |
| MOC                     | SS304 (Standard) / SS316 (Optional)                                                                |
| Ventilation             | Backdraft                                                                                          |
| Dimension               | 1515mm Length x 805mm Width x 2145mm Height                                                        |
| Work Surface            | 900mm height (Can be customized on request)                                                        |
| Sink                    | 380mm length x 350mm width x 180mm deep sink                                                       |
| Filters                 | Water washable polyester prefilters along with optional custom designed filter                     |
| Electrical              | 220 - 240 VAC 50/60 Hz, 1 Phase , 110 V supplied on request                                        |
| Plumbing                | 1/2" industrial grade flexible hose supplied for water connection 1/2" drain hose (waste disposal) |
| Waste Disposal          | 0.55 HP High capacity waste disposal unit.                                                         |
| Exhaust air capacity    | 1800 CMH                                                                                           |
| Perforated working area | 1150mm length x 460mm width                                                                        |
| exhaust duct diameter   | 200mm diameter                                                                                     |