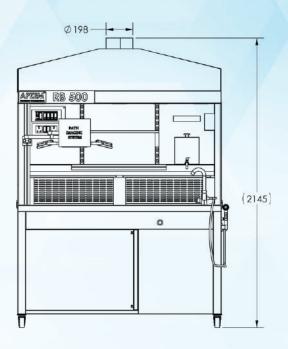

| MODEL NO | SIZE (LENGTH) |
|----------|---------------|
| RB500    | 5 FEET        |
| RB600    | 6 FEET        |
| RB700    | 7 FEET        |

| Specification           |                                                                                                    |
|-------------------------|----------------------------------------------------------------------------------------------------|
| Model                   | RB500                                                                                              |
| MOC                     | SS304 (Standard) / SS316 (Optional)                                                                |
| Ventilation             | Backdraft                                                                                          |
| Dimension               | 1515mm Length x 805mm Width x 2145mm Height                                                        |
| Work Surface            | 900mm height (Can be customized on request)                                                        |
| Sink                    | 380mm length x 350mm width x 180mm deep sink                                                       |
| Filters                 | Water washable polyester prefilters along with optional custom designed filter                     |
| Electrical              | 220 - 240 VAC 50/60 Hz, 1 Phase , 110 V supplied on request                                        |
| Plumbing                | 1/2" industrial grade flexible hose supplied for water connection 1/2" drain hose (waste disposal) |
| Waste Disposal          | 0.55 HP High capacity waste disposal unit.                                                         |
| Exhaust air capacity    | 1800 CMH                                                                                           |
| Perforated working area | 1150mm length x 460mm width                                                                        |
| exhaust duct diameter   | 200mm diameter                                                                                     |