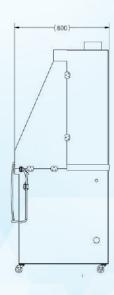

#### **Specification**

| Model                   | FB400                                                                                                   |
|-------------------------|---------------------------------------------------------------------------------------------------------|
| MOC                     | SS304 (Standard) / SS316 (Optional)                                                                     |
| Ventilation             | Backdraft                                                                                               |
| Dimension               | 1275mm Length x 800mm Width x 1960mm Height                                                             |
| Work Surface            | 900mm height                                                                                            |
| Sink                    | 380mm length x 350mm width x 180mm deep sink                                                            |
| Filters                 | Water washable polyester prefilters                                                                     |
| Electrical              | 220 - 240 VAC 50/60 Hz, 1 Phase, 110 V supplied on request                                              |
| Plumbing                | 1/2" industrial grade flexible hose supplied for water connection<br>1 1/2" drain hose (waste disposal) |
| Waste Disposal          | 0.55 HP High capacity waste disposal unit.                                                              |
| Exhaust air capacity    | 930 CMH                                                                                                 |
| Perforated working area | 880mm length x 495mm width                                                                              |
| Exhaust duct diameter   | 150MM diameter                                                                                          |