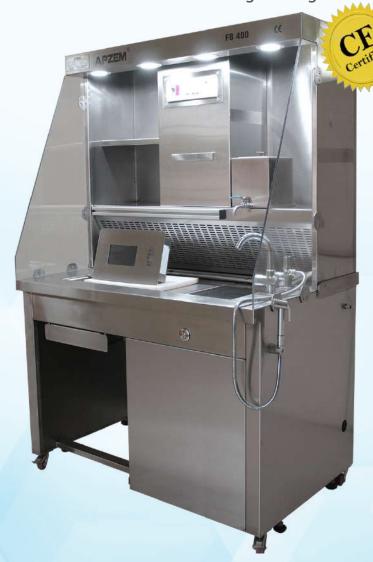

## (FB SERIES)

APZEMPremium series Backdraft Grossing Station were designed to provide Sturdy, customizable and affordable workstation for medium to large Labs. The premium series workstation comes with higher suction capacity and additional features that assists in grossing as well as protects you from inhaling harmful Formalin and other harmful fumes while grossing.

#### **Standard Features**

Anti Corrosive Construction

Towel Holders

Bio Decomposer

Perforated Worktop

Laser Etched Cutting Board

Transparent Panels

Inbuilt Ventilation

Instrument Holder (Magnetic)

Work floor Levelling

Spacious Sink

Custom Filters

Camera Holder

Backdraft Extraction

Ergonomic Design

Powerful Lights

Spacious Shelves

Boundry Rinse

Hand Rinse

### **Optional Features**

Magnifying Lamp

Safety Shield

MOC: SS316

Optional Carbon Filter

Formalin Monitoring System

Adjustable Shelves

Organizer Bin