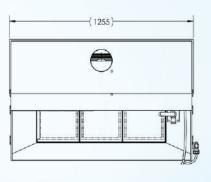

#### **Specification**

| Model                   | FB400                                                                                                   |
|-------------------------|---------------------------------------------------------------------------------------------------------|
| MOC                     | SS304 (Standard) / SS316 (Optional)                                                                     |
| Ventilation             | Backdraft                                                                                               |
| Dimension               | 1275mm Length x 800mm Width x 1960mm Height                                                             |
| Work Surface            | 900mm height                                                                                            |
| Sink                    | 380mm length x 350mm width x 180mm deep sink                                                            |
| Filters                 | Water washable polyester prefilters                                                                     |
| Electrical              | 220 - 240 VAC 50/60 Hz, 1 Phase, 110 V supplied on request                                              |
| Plumbing                | 1/2" industrial grade flexible hose supplied for water connection<br>1 1/2" drain hose (waste disposal) |
| Waste Disposal          | 0.55 HP High capacity waste disposal unit.                                                              |
| Exhaust air capacity    | 930 CMH                                                                                                 |
| Perforated working area | 880mm length x 495mm width                                                                              |
| Exhaust duct diameter   | 150MM diameter                                                                                          |