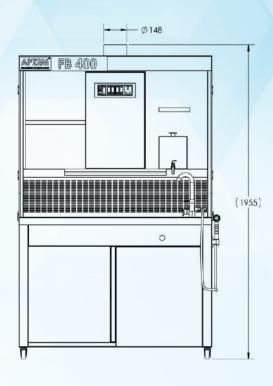

#### **Specification**

| Model                   | FB400                                                                                                   |
|-------------------------|---------------------------------------------------------------------------------------------------------|
| MOC                     | SS304 (Standard) / SS316 (Optional)                                                                     |
| Ventilation             | Backdraft                                                                                               |
| Dimension               | 1275mm Length x 800mm Width x 1960mm Height                                                             |
| Work Surface            | 900mm height                                                                                            |
| Sink                    | 380mm length x 350mm width x 180mm deep sink                                                            |
| Filters                 | Water washable polyester prefilters                                                                     |
| Electrical              | 220 - 240 VAC 50/60 Hz, 1 Phase, 110 V supplied on request                                              |
| Plumbing                | 1/2" industrial grade flexible hose supplied for water connection<br>1 1/2" drain hose (waste disposal) |
| Waste Disposal          | 0.55 HP High capacity waste disposal unit.                                                              |
| Exhaust air capacity    | 930 CMH                                                                                                 |
| Perforated working area | 880mm length x 495mm width                                                                              |
| Exhaust duct diameter   | 150MM diameter                                                                                          |