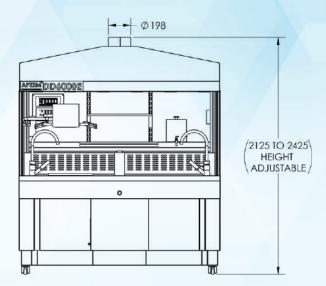

## Specification

| Model                   | DD6000E                                                                                                                   |
|-------------------------|---------------------------------------------------------------------------------------------------------------------------|
| MOC                     | SS304 (Standard) / SS316 (Optional)                                                                                       |
| Ventilation             | Backdraft                                                                                                                 |
| Dimension               | Minimum : 1850mm Length x 825mm Width x 2150 mm Height                                                                    |
|                         | Maximum : 1850mm Length x 825mm Width x 2450 mm Height                                                                    |
| Work Surface            | 900mm Minimum height Height can be increased upto 1200mm by feather touch controls                                        |
| Sink                    | 380mm length x 350mm width x 180mm deep sink                                                                              |
| Filters                 | Water washable polyester prefilters along with optional custom designed filter                                            |
| Electrical              | 220 - 240 VAC 50/ 60 Hz, 1 Phase, 110 V supplied on request                                                               |
| Plumbing                | 1/2" industrial grade 1 meter flexible hose supplied for hot and cold water connection 1 1/2" drain hose (waste disposal) |
| Waste Disposal          | 0.55 HP High capacity waste disposal unit.                                                                                |
| Exhaust air capacity    | 1800 CMH                                                                                                                  |
| Perforated working area | 1450mm length x 470mm width                                                                                               |
| Exhaust Duct Diameter   | 200mm diameter                                                                                                            |