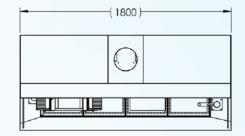

## Specification

| Model                   | DD6000E                                                                                                                   |
|-------------------------|---------------------------------------------------------------------------------------------------------------------------|
| MOC                     | SS304 (Standard) / SS316 (Optional)                                                                                       |
| Ventilation             | Backdraft                                                                                                                 |
| Dimension               | Minimum : 1850mm Length x 825mm Width x 2150 mm Height                                                                    |
|                         | Maximum : 1850mm Length x 825mm Width x 2450 mm Height                                                                    |
| Work Surface            | 900mm Minimum height Height can be increased upto 1200mm by feather touch controls                                        |
| Sink                    | 380mm length x 350mm width x 180mm deep sink                                                                              |
| Filters                 | Water washable polyester prefilters along with optional custom designed filter                                            |
| Electrical              | 220 - 240 VAC 50/ 60 Hz, 1 Phase, 110 V supplied on request                                                               |
| Plumbing                | 1/2" industrial grade 1 meter flexible hose supplied for hot and cold water connection 1 1/2" drain hose (waste disposal) |
| Waste Disposal          | 0.55 HP High capacity waste disposal unit.                                                                                |
| Exhaust air capacity    | 1800 CMH                                                                                                                  |
| Perforated working area | 1450mm length x 470mm width                                                                                               |
| Exhaust Duct Diameter   | 200mm diameter                                                                                                            |