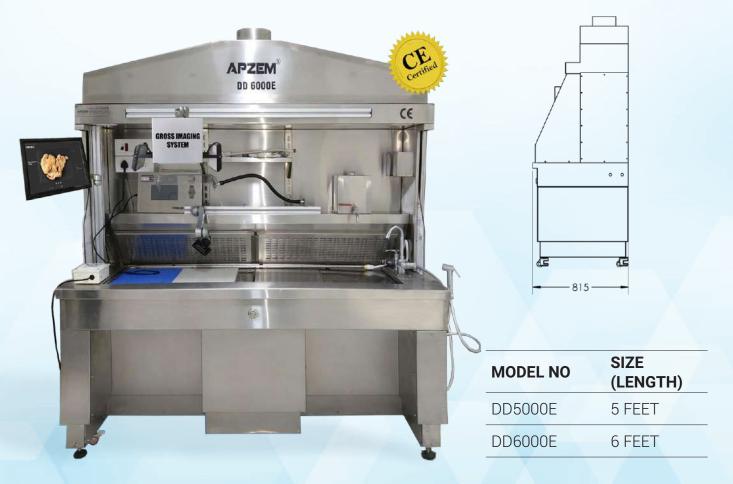

## (DDE SERIES)

APZEM Elevating series Grossing Station were designed to provide Sturdy, customizable & affordable workstation for Elite Labs large Labs. It comes with height adjustable feature, Supports multiuser operation, Inbuilt Gross Imaging System & Formalin Monitor. The Elite Elevating series workstation comes with higher suction capacity, ergonomically designed & additional height adjustable features that assists in high productivity grossing as well as protects you from inhaling harmful Formalin fumes.

## Specification

| Model                   | DD6000E                                                                                                                   |
|-------------------------|---------------------------------------------------------------------------------------------------------------------------|
| MOC                     | SS304 (Standard) / SS316 (Optional)                                                                                       |
| Ventilation             | Backdraft                                                                                                                 |
| Dimension               | Minimum : 1850mm Length x 825mm Width x 2150 mm Height                                                                    |
|                         | Maximum : 1850mm Length x 825mm Width x 2450 mm Height                                                                    |
| Work Surface            | 900mm Minimum height Height can be increased upto 1200mm by feather touch controls                                        |
| Sink                    | 380mm length x 350mm width x 180mm deep sink                                                                              |
| Filters                 | Water washable polyester prefilters along with optional custom designed filter                                            |
| Electrical              | 220 - 240 VAC 50/ 60 Hz, 1 Phase, 110 V supplied on request                                                               |
| Plumbing                | 1/2" industrial grade 1 meter flexible hose supplied for hot and cold water connection 1 1/2" drain hose (waste disposal) |
| Waste Disposal          | 0.55 HP High capacity waste disposal unit.                                                                                |
| Exhaust air capacity    | 1800 CMH                                                                                                                  |
| Perforated working area | 1450mm length x 470mm width                                                                                               |
| Exhaust Duct Diameter   | 200mm diameter                                                                                                            |

## **Standard Features**

Anti Corrosive Construction

Towel Holders

Hand Rinse

Pullout Pad

Laser Etched Cutting Board

**Bio Decomposer** (Heavy Duty)

Formalin Monitoring System

Ventilation

Instrument Holder (Magnetic)

Transparent Panels

Adjustable Shelves

Sink

Custom Filters

Work floor Levelling

Path Imaging System